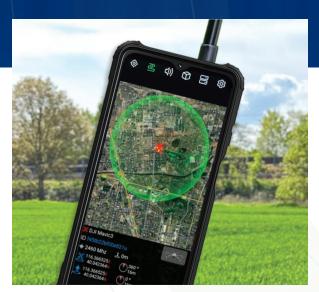

## **ReDec** mini

The smallest handheld system to detect and locate commercial drones and their pilots.

A highly sophisticated system that alerts you to approaching drone threats. Detects and tracks the movement of the drone and pilot simultaneously. The system identifies the drone and determines the pilot's location and the route the drone has flown or is flying.

## **TECHNO-TACTICAL DATA:**

| Dimensions (I, w, h), weight: | 180 mm x 90 mm x 60 mm; 550 g                                                      |
|-------------------------------|------------------------------------------------------------------------------------|
| Display:                      | 6inch, touch screen with tempered glass                                            |
| Power supply / battery life:  | Built-in lithium battery / up to 4 hours<br>(rechargeable from power bank or grid) |
| Frequency bands:              | 2,4 GHz a 5,8 GHz                                                                  |
| Detection range, time:        | <3 km, <1 s                                                                        |