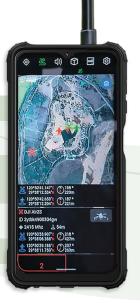

## **ReDec** mini

The smallest handheld system to detect and locate commercial drones and their pilots.

A highly sophisticated system that alerts you to approaching drone threats. Detects and tracks the movement of the drone and pilot simultaneously. The system identifies the drone and determines the pilot's location and the route the drone has flown or is flying.

## **TECHNO-TACTICAL DATA:**

| Dimensions (I, w, h), weight: | 180 mm x 90 mm x 60 mm; 550 g                                                      |
|-------------------------------|------------------------------------------------------------------------------------|
| Display:                      | 6inch, touch screen with tempered glass                                            |
| Power supply / battery life:  | Built-in lithium battery / up to 4 hours<br>(rechargeable from power bank or grid) |
| Frequency bands:              | 2,4 GHz a 5,8 GHz                                                                  |
| Detection range, time:        | <3 km, <1 s                                                                        |